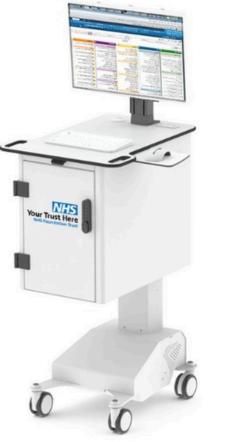

## **Powered EPR Carts**



## Safe and reliable battery power

Powered option available for your micro form factor PC. Designed as a fully mobile solution, we utilise the latest battery technology enabling you to monitor battery health and the number of charge cycles to ensure a long service life.

All carts are designed and manufactured with patient safety as a top priority, with the power system certified to IEC 60601-1 standards – a widely recognised benchmark for the safety of electronic devices in medical environments.



## Custom configurations available, please contact us to explore options.

Enterprise Stationery Ltd | Silverwood Industrial Area | Lurgan | Northern Ireland | BT66 6LN





EnterpriseStationery.com



D Enquiries@EnterpriseStationery.com



Custom configurations available, please contact us to explore options.

Enterprise Stationery Ltd | Silverwood Industrial Area | Lurgan | Northern Ireland | BT66 6LN