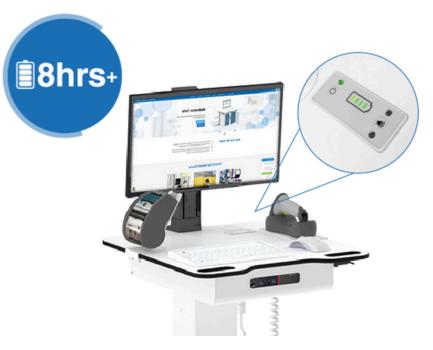

## Safe and reliable battery power

Powered option available for your micro form factor PC. Designed as a fully mobile solution, we utilise the latest battery technology enabling you to monitor battery health and the number of charge cycles to ensure a long service life.

All carts are designed and manufactured with patient safety as a top priority, with the power system certified to IEC 60601-1 standards – a widely recognised benchmark for the safety of electronic devices in medical environments.