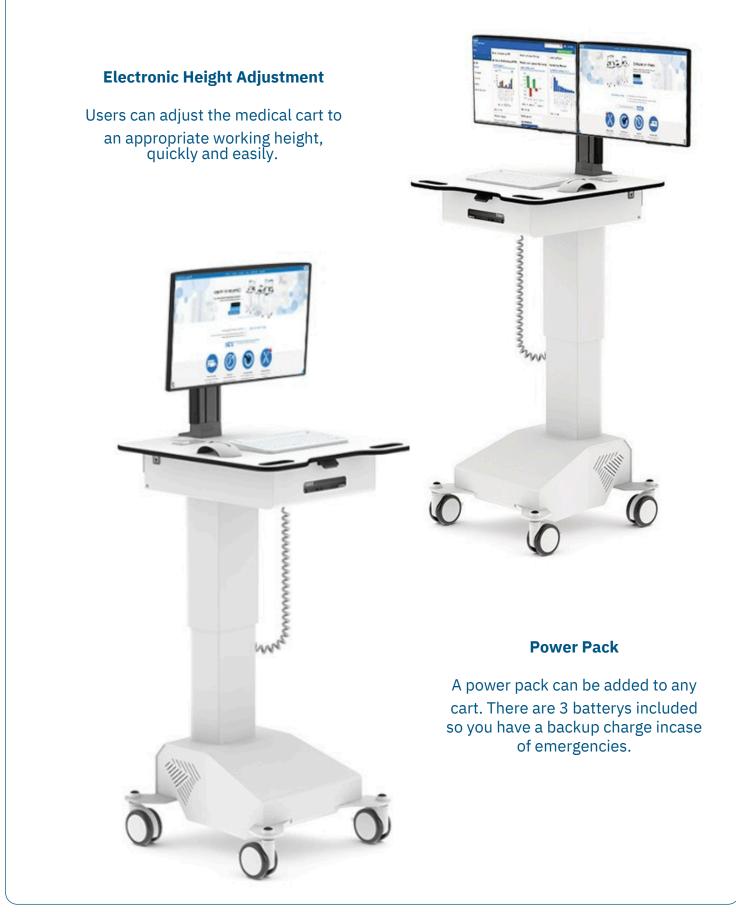

## Safe and reliable battery power

Powered option available for your micro form factor PC. Designed as a fully mobile solution, we utilise the latest battery technology enabling you to monitor battery health and the number of charge cycles to ensure a long service life.

All carts are designed and manufactured with patient safety as a top priority, with the power system certified to IEC 60601-1 standards – a widely recognised benchmark for the safety of electronic devices in medical environments.